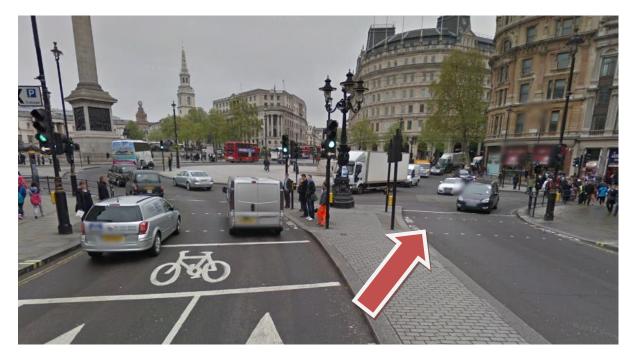

2. Once through the arches, head around the right hand side of the roundabout.

3. Turn right down Whitehall street, with Pret a Manger on your left

4. Turn left down Whitehall Place, which is just after 55 Whitehall.