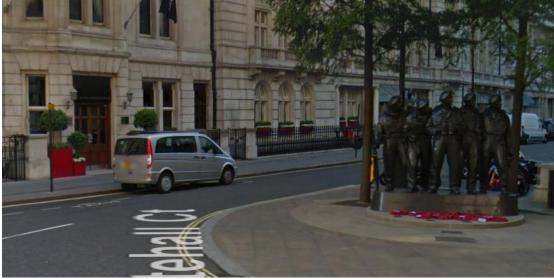

5. You will see a memorial statue on your right, and the entrance to the hotel is just opposite