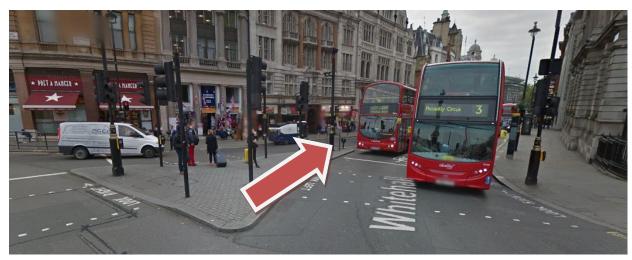

2. Once through the arches, head around the right hand side of the roundabout.

3. Turn right down Whitehall street, with Pret a Manger on your left

4. Turn left down Whitehall Place, which is just after 55 Whitehall.