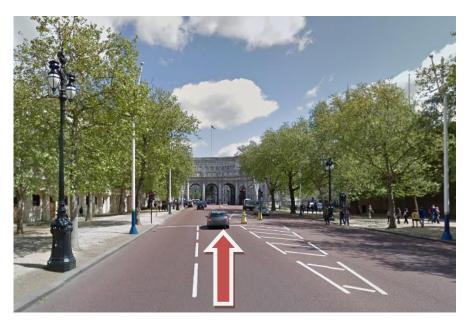

## **POST-RACE RECEPTION**

Meet your family/friends and have some well-deserved food and drink at:

The Royal Horseguards Hotel 2 Whitehall Court SW1A 2EJ

1. As you leave the secure runners zone on the Mall, keep walking straight down towards the big white arches that you can see ahead of you (Admiralty Arch). Look for the A-F signs on the left.