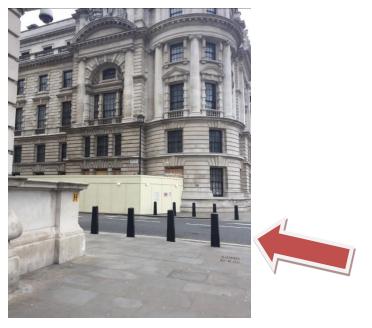

5. You will see a memorial statue on your right, and the entrance to the hotel is just opposite