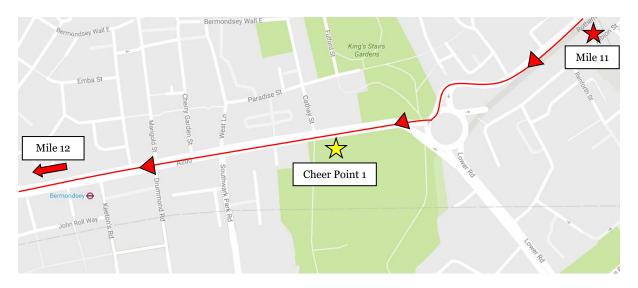

## Mile 11.5

This cheer point is along Jamaica Road in Bermondsey, as you pass through Southwark Park.

After passing the Mile 11 marker, look for that patch of green on your left after you pass the roundabout. Listen for the cheers and look out for the bright green Outward Bound banners too.