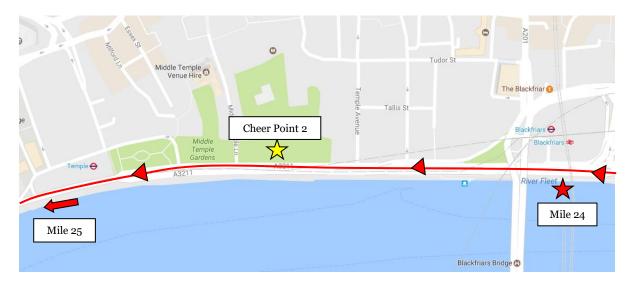

## Mile 24

This cheer point is on the Victoria Embankment, just after you pass Blackfriars Bridge.

Once you pass the Mile 24 mark, you will see Blackfriars Bridge on your left. Once you're through the tunnel and back on the Embankment, look out on the right hand side for the cheer point – it will come up quick! Again, listen for the cheers and look out for the green Outward Bound banners.